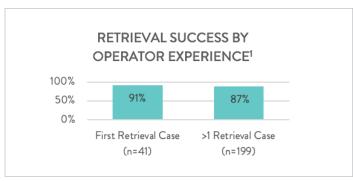

of 92.5% for implants  $\geq 5$  years.<sup>1</sup>

Retrieval success rates remained high through 241 retrieval attempts, regardless of implant duration or operator experience.<sup>1</sup>

Most unsuccessful retrieval attempts (84%) were attributed to an inability to access the docking button or an inability to deliver the retrieval catheter.