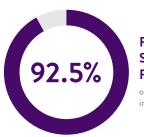

of 92.5% for implants  $\geq 5$  years.<sup>1</sup>

Retrieval success rates remained high through 241 retrieval attempts, regardless of implant duration or operator experience.<sup>1</sup>

Most unsuccessful retrieval attempts (84%) were attributed to an inability to access the docking button or an inability to deliver the retrieval catheter.