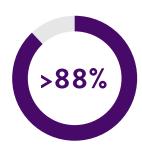

## OVERALL CHRONIC RETRIEVAL SUCCESS RATE

of 88% with helix fixation with up to 9 years of retrieval experience.<sup>1</sup> AVEIR VR LP is designed for chronic retrieval.<sup>1\*</sup>

RETRIEVAL SUCCESS RATE