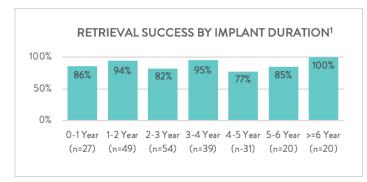

## OVERALL CHRONIC RETRIEVAL SUCCESS RATE

of 88% with helix fixation with up to 9 years of retrieval experience.<sup>1</sup> AVEIR VR LP is designed for chronic retrieval.<sup>1\*</sup>

RETRIEVAL SUCCESS RATE

of 92.5% for implants  $\geq 5$  years.<sup>1</sup>

Retrieval success rates remained high through 241 retrieval attempts, regardless of implant duration or operator experience.<sup>1</sup>

Most unsuccessful retrieval attempts (84%) were attributed to an inability to access the docking button or an inability to deliver the retrieval catheter.