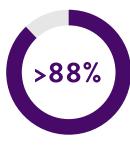

RANGE 0 TO 9 YEARS (MEAN 3.1 ± 1.8 YEARS)

of 88% with helix fixation with up to 9 years of retrieval experience.¹ AVEIR VR LP is designed for chronic retrieval.¹\*

RETRIEVAL SUCCESS RATE

of 92.5% for implants  $\geq 5$  years.<sup>1</sup>