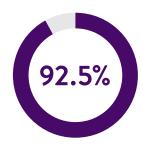

RANGE 0 TO 9 YEARS (MEAN 3.1 ± 1.8 YEARS)

of 88% with helix fixation with up to 9 years of retrieval experience.¹ AVEIR VR LP is designed for chronic retrieval.¹\*

RETRIEVAL SUCCESS RATE

of 92.5% for implants  $\geq 5$  years.<sup>1</sup>