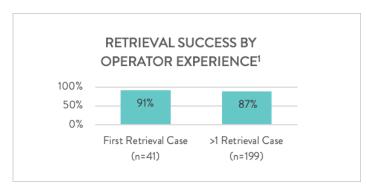

Retrieval success rates remained high through 241 retrieval attempts, regardless of implant duration or operator experience.<sup>1</sup>

Most unsuccessful retrieval attempts (84%) were attributed to an inability to access the docking button or an inability to deliver the retrieval catheter.