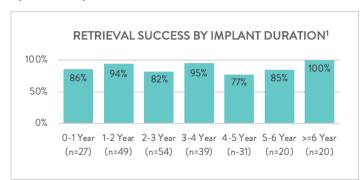

Retrieval success rates remained high through 241 retrieval attempts, regardless of implant duration or operator experience.<sup>1</sup>

Most unsuccessful retrieval attempts (84%) were attributed to an inability to access the docking button or an inability to deliver the retrieval catheter.