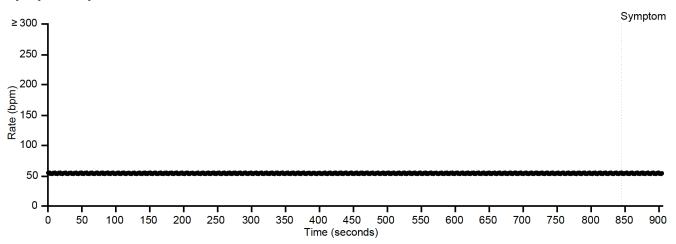

# Symptom Episode Sample

Assert-IQ<sup>™</sup> Insertable Cardiac Monitor (ICM)

### Symptom Episode



### 1: VEGM AutoGain (12 mm/mV)



## Symptom Episode, Continued



**ABBOTT**15900 Valley View Court, Sylmar, CA 91342
Tel: +1 818 362 6822
Abbott.com

Brief Summary: Prior to using these devices, please review the Instructions for Use for a complete listing of indications, contraindications, warnings, precautions, potential adverse events and directions for use.

™ Indicates a trademark of the Abbott group of companies. ‡ Indicates a third-party trademark, which is property of its respective owner.

© 2024 Abbott. All Rights Reserved.

MAT-2304017 v2.0  $\mid$  Item approved for U.S. use.