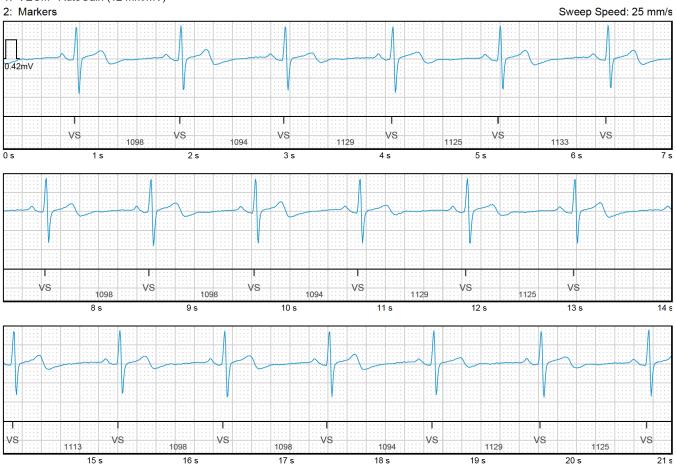

# Symptom Episode Sample

Assert-IQ<sup>™</sup> Insertable Cardiac Monitor (ICM)

### Symptom Episode



### 1: VEGM AutoGain (12 mm/mV)



## Symptom Episode, Continued



**ABBOTT**15900 Valley View Court, Sylmar, CA 91342
Tel: +1 818 362 6822
Abbott.com

Brief Summary: Prior to using these devices, please review the Instructions for Use for a complete listing of indications, contraindications, warnings, precautions, potential adverse events and directions for use.

™ Indicates a trademark of the Abbott group of companies. ‡ Indicates a third-party trademark, which is property of its respective owner.

© 2024 Abbott. All Rights Reserved.

MAT-2304017 v2.0  $\mid$  Item approved for U.S. use.